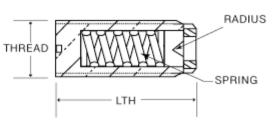

#### SPRING-LOADED ASSEMBLY

### Description

Vee Jewel Assemblies are typically mounted in screws. This style can ease your mounting of the bearing into your final instrument. Vee Jewel Assemblies can be mounted with or without a spring for load applications which also can help with fine tuning assembly into the instrument. Please contact us for pricing, customization and delivery.