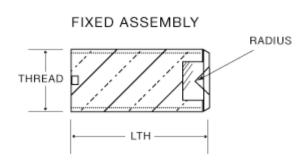

## **Specifications**

| Model       | VS 40        |
|-------------|--------------|
| Length      | .188"        |
| Radius      | .003/.004"   |
| Jewel Size  | V1.25        |
| Thread Size | #2-80 UNS-3A |
| Setting     | BRASS        |

### Description

Vee Jewel Assemblies are typically mounted in screws. This style can ease your mounting of the bearing into your final instrument. Vee Jewel Assemblies can be mounted with or without a spring for load applications which also can help with fine tuning assembly into the instrument. Please contact us for pricing, customization and delivery.